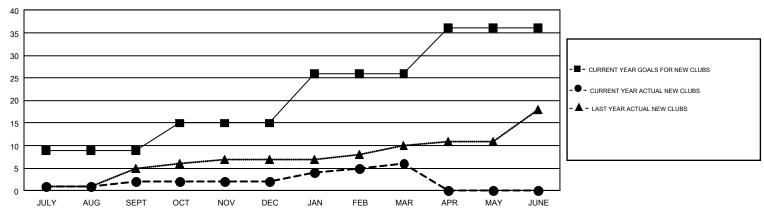

## GMT Constitutional Area 1, Group B

GMT: CINDY GREGG

REPORT DOES NOT INCLUDE CLUBS IN UNDISTRICTED AREAS.

| Clubs         |               |             |               | Members               |                           |                         |                                                    |  |
|---------------|---------------|-------------|---------------|-----------------------|---------------------------|-------------------------|----------------------------------------------------|--|
|               | RESULTS FO    | R 2018-2019 |               | RESULTS FOR 2018-2019 |                           |                         |                                                    |  |
| QUARTER       | NEW CLUB GOAL | NEW CLUBS   | DROPPED CLUBS | QUARTER               | MEMBER GROWTH NET<br>GOAL | MEMBER GROWTH<br>ACTUAL | DROPPED<br>MEMBERS ACTUAL<br>(including transfers) |  |
| JULY/AUG/SEPT | 9             | 2           | 13            | JULY/AUG/SEPT         | 163                       | 675                     | 859                                                |  |
| OCT/NOV/DEC   | 6             | 0           | 11            | OCT/NOV/DEC           | 167                       | 743                     | 1,327                                              |  |
| JAN/FEB/MAR   | 11            | 4           | 9             | JAN/FEB/MAR           | 238                       | 943                     | 873                                                |  |
| APR/MAY/JUNE  | 10            | 0           | 0             | APR/MAY/JUNE          | 198                       | 0                       | 0                                                  |  |