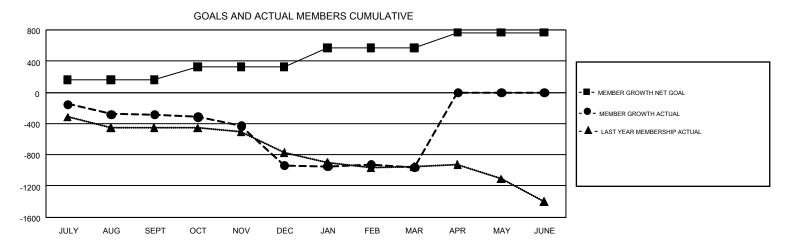

## GMT Constitutional Area 1, Group B

GMT: CINDY GREGG

REPORT DOES NOT INCLUDE CLUBS IN UNDISTRICTED AREAS.

| Clubs         |               |             |               | Members               |                           |                         |                                                    |  |
|---------------|---------------|-------------|---------------|-----------------------|---------------------------|-------------------------|----------------------------------------------------|--|
|               | RESULTS FO    | R 2018-2019 |               | RESULTS FOR 2018-2019 |                           |                         |                                                    |  |
| QUARTER       | NEW CLUB GOAL | NEW CLUBS   | DROPPED CLUBS | QUARTER               | MEMBER GROWTH NET<br>GOAL | MEMBER GROWTH<br>ACTUAL | DROPPED<br>MEMBERS ACTUAL<br>(including transfers) |  |
| JULY/AUG/SEPT | 9             | 2           | 13            | JULY/AUG/SEPT         | 163                       | 675                     | 859                                                |  |
| OCT/NOV/DEC   | 6             | 0           | 11            | OCT/NOV/DEC           | 167                       | 743                     | 1,327                                              |  |
| JAN/FEB/MAR   | 11            | 4           | 9             | JAN/FEB/MAR           | 238                       | 943                     | 873                                                |  |
| APR/MAY/JUNE  | 10            | 0           | 0             | APR/MAY/JUNE          | 198                       | 0                       | 0                                                  |  |